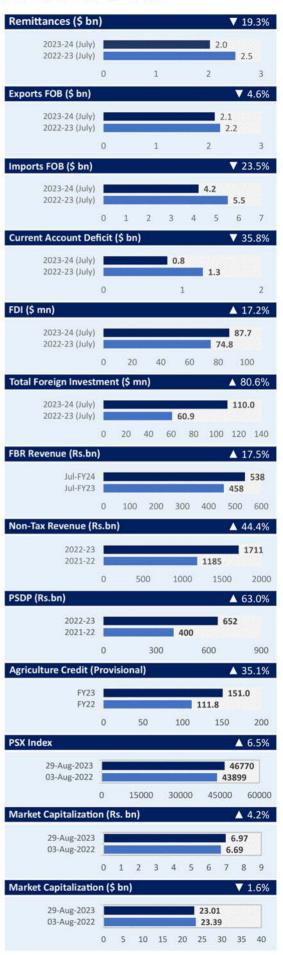

| ************************************** |





# TRANSFORM YOUR STERILIZATION PROCESS WITH OZONE

### **Application of Ozone**

- MFI & UPW
- Drinking Water
- Air Purification
- Sterilization of Equipment
- Mold and Mildew Remediation

### Why Ozone is so Important?

- Instant Effective
- Eco-Friendly and safe
- USDA and FDA Approved
- Chemical Free Safe Technology
- Save Money by Eliminating Chemical cost

### **ABOUT OZONE GENERATOR**

Ozone is a powerful gas (O3) used in pharma and water industries. It sterilizes and disinfects in pharma, ensuring cleanliness and safety. In water treatment, it eliminates contaminants, providing safe and clean water while removing odor and color issues.

Contact us now

+92 307 2850988

18 C Block 2 P.E.C.H.S, Main Shahrah-e-Quiadeen Rd, Karachi.

WE ARE PAKISTAN'S FIRST OZONE GENERATOR MANUFACTU