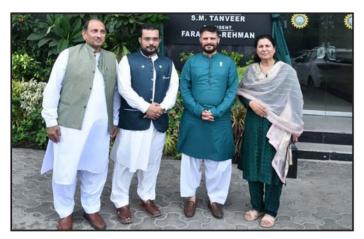

### Patron in Chief **S.M. Tanveer**

S. M. Tanveer is a prominent businessman and CEO of Din Textile Mills Limited, which is one of Pakistan's leading exporters of various value-added yarns. Throughout his long and distinguished career, he has achieved many significant accomplishments in the textile industry.

From the Desk of President

### Faraz ur Rehman

It is my pleasure to address you through this newsletter and share some important updates and thoughts.

First and foremost, I would like to express my heartfelt gratitude to each and every one of you for your continued support and dedication towards the Korangi Association of Trade and Industry (KATI). Your commitment plays a vital role in the growth and prosperity of our organization and the industries we represent.