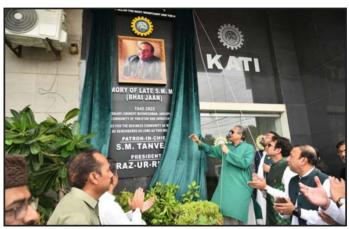

### Patron in Chief **S.M. Tanveer**

S. M. Tanveer is a prominent businessman and CEO of Din Textile Mills Limited, which is one of Pakistan's leading exporters of various value-added yarns. Throughout his long and distinguished career, he has achieved many significant accomplishments in the textile industry.