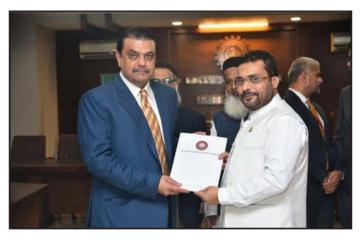

### President KATI Faraz ur Rehman welcomed the Mayor Karachi Barrister Murtaza Wahab at KATI on 6<sup>th</sup> June, 2023

President KATI Faraz ur Rehman presented the KATI shield to Mayor Karachi, Barrister Murtaza Wahab. The meeting was attended by SVP KATI Nighat Awan, VP KATI Muslim Mohamedi, Deputy Patron-in-Chief KATI Mohammad Zubair Chhaya, Chairman & CEO KITE DMC Ltd, Zahid Saeed and former Chairmen/Presidents.