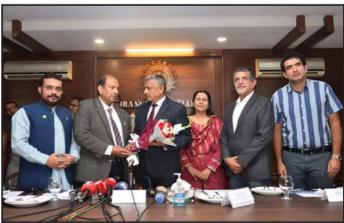

SVP KATI Nighat Awan presented the KATI shield to Dr. Ishrat Husain. The seminar was attended by a large number of KATI members.

Sindh Environmental Protection Agency organized and held the 33rd Senior Management Course (SMC) at the Korangi Association of Trade and Industry (KATI) on 4th August, 2023