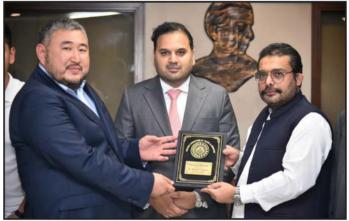

The Business Delegation from the Republic of Kazakhstan headed by Hon. Consul General of Kazakhstan Mr. Shams Ur Rehman visited KATI on 21st September, 2023

The Business Delegation from the Republic of Kazakhstan was warmly welcomed by President KATI Faraz ur Rehman, SVP KATI Nighat Awan, VP KATI Muslim Mohamedi and senior officials of KATI. Steps to boost bilateral trade relations between both brotherly countries were discussed in detail.