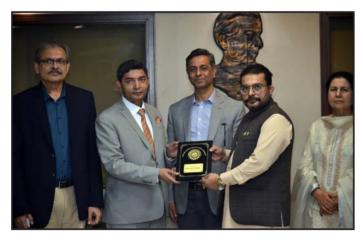

### Chairman Trading Corporation of Pakistan, Syed Rafeo Bashir Shah visited KATI on 18th September, 2023

President KATI Faraz ur Rehman presented the KATI shield to Syed Rafeo Bashir Shah. Senior Vice President KATI Nighat Awan, Vice President KATI Muslim Mohamedi and senior officials of KATI were also present at the occasion.