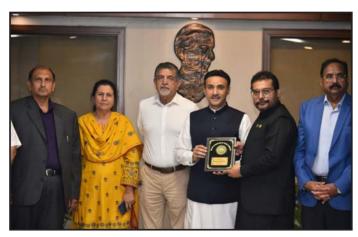

# Chief Collector Customs (South) Mr. Ashhad Jawwad visited KATI on 12<sup>th</sup> June, 2023

President KATI Faraz ur Rehman presented the KATI shield to Chief Collector Customs (South)
Mr. Ashhad Jawwad. President KATI Faraz ur Rehman highlighted issues related to customs
during the meeting. SVP KATI Nighat Awan, VP KATI Muslim Mohamedi
and Ehtesham Uddin were also present at the occasion.