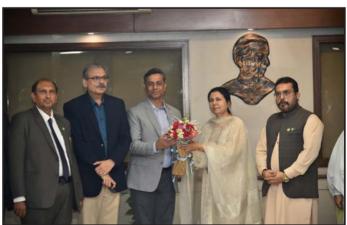

### Korangi Association of Trade and Industry (KATI) welcomed the new DC Korangi, Syed Jawad Muzaffar on 15<sup>th</sup> September, 2023

President KATI Faraz Ur Rehman and senior officials congratulated Syed Jawad Muzaffar and emphasized the significance of efficient coordination to address the issues plaguing the Korangi Industrial Area.