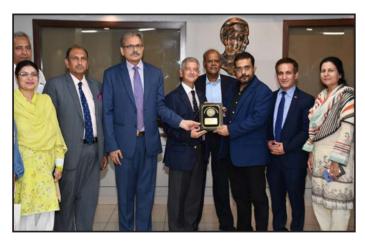

President KATI Faraz ur Rehman presented the KATI shield to Dr. Dina Khan, daughter of Dr. Abdul Qadeer Khan. Deputy Patron-in-Chief KATI Mohammad Zubair Chhaya, SVP KATI Nighat Awan, Moiz Bin Zahid and Maheen Salman were also present at the occasion.