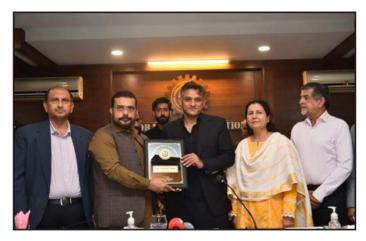

SVP KATI Nighat Awan presented the KATI shield to Dr. Ishrat Husain. The seminar was attended by a large number of KATI members.

Sindh Environmental Protection Agency organized and held the 33rd Senior Management Course (SMC) at the Korangi Association of Trade and Industry (KATI) on 4th August, 2023

Sindh Environmental Protection Agency organized and held the 33rd Senior Management Course (SMC) at the Korangi Association of Trade and Industry (KATI). Senior Vice President KATI Nighat Awan participated in the event and delivered a speech on industry environmental challenges.