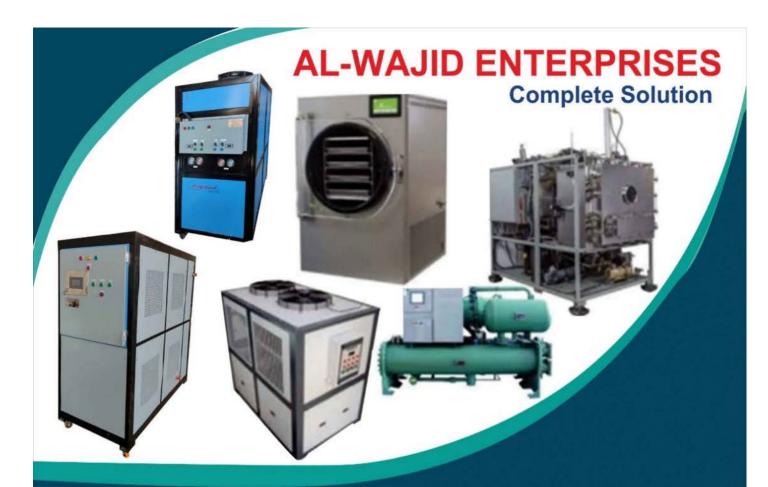

HAVCR
Air handling unit
Fan coil unit
Recirculating chiller
Plate heat exchanger water coolec
Lyophilizer
Low freeze dryer
Spray dryer manufacturer

### Model Uni - vt5. alwajid

Start-up wind speed: 2.5 m/s
Rated wind speed: 12 m/s
Survival wind speed: 40 m/s

Number of Blades: 3/5

Blade material: aluminium alloy

Body material:

Generator: three phase AC permanent magnet

generator / magiev generator

Control system: electromagnetic brake

Lubrication mode: self-lubricating working temperature: 40'C-80'C

MANUFACTURING
HEAVY CHILLERS
AND DRINKING CHILLERS