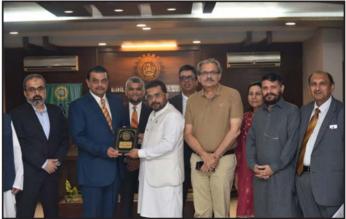

SVP KATI Nighat Awan presented the KATI shield to Dr. Ishrat Husain. The seminar was attended by a large number of KATI members.

Sindh Environmental Protection Agency organized and held the 33rd Senior Management Course (SMC) at the Korangi Association of Trade and Industry (KATI) on 4th August, 2023