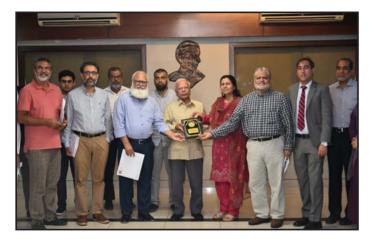

President KATI Faraz ur Rehman presented the KATI shield to Dr. Dina Khan, daughter of Dr. Abdul Qadeer Khan. Deputy Patron-in-Chief KATI Mohammad Zubair Chhaya, SVP KATI Nighat Awan, Moiz Bin Zahid and Maheen Salman were also present at the occasion.