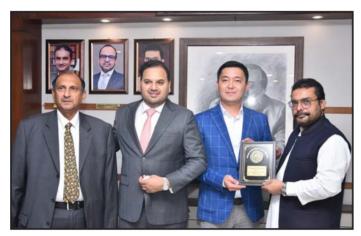

The Business Delegation from the Republic of Kazakhstan headed by Hon. Consul General of Kazakhstan Mr. Shams Ur Rehman visited KATI on 21st September, 2023

The Business Delegation from the Republic of Kazakhstan was warmly welcomed by President KATI Faraz ur Rehman, SVP KATI Nighat Awan, VP KATI Muslim Mohamedi and senior officials of KATI. Steps to boost bilateral trade relations between both brotherly countries were discussed in detail.