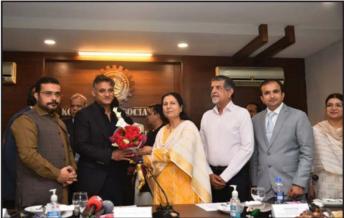

KATI hosted a MOU signing ceremony between the Korangi Association of Trade & Industry (KATI) and Karachi Premier League (KPL) to promote cricket potential among the youth of Karachi on 7<sup>th</sup> August, 2023

President KATI Faraz ur Rehman presented the KATI shield to Dr. Dina Khan, daughter of Dr. Abdul Qadeer Khan. Deputy Patron-in-Chief KATI Mohammad Zubair Chhaya, SVP KATI Nighat Awan, Moiz Bin Zahid and Maheen Salman were also present at the occasion.