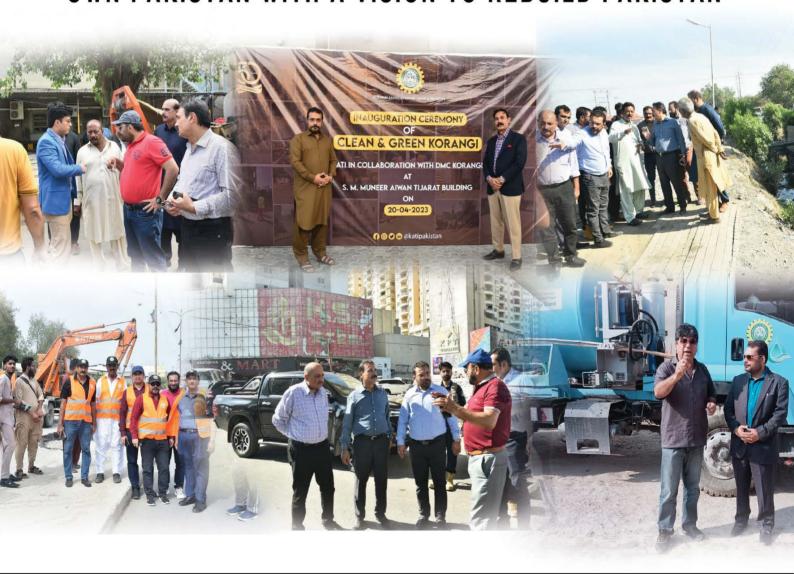

### OWN PAKISTAN WITH A VISION TO REBUILD PAKISTAN

### Clean & Green Korangi campaign under the leadership of President KATI Faraz ur Rehman

President KATI Faraz ur Rehman along with SVP KATI Nighat Awan and VP KATI Muslim Mohamedi visited different locations in KIA to oversee the emergency cleaning drive of drains (nullahs). They specifically inspected the drains on Road 8000, from Shan Chowrangi to Singer Chowrangi. During the visit, President reaffirmed his unwavering commitment to the Clean and Green Korangi initiative and stressed the importance of prioritizing cleaning drains (nullahs).