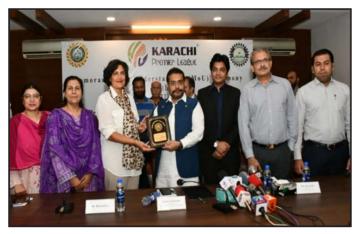

KATI hosted a MOU signing ceremony between the Korangi Association of Trade & Industry (KATI) and Karachi Premier League (KPL) to promote cricket potential among the youth of Karachi on 7<sup>th</sup> August, 2023