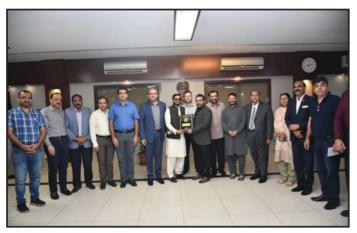

### President KATI Faraz ur Rehman welcomed the Mayor Karachi Barrister Murtaza Wahab at KATI on 6<sup>th</sup> June, 2023

President KATI Faraz ur Rehman presented the KATI shield to Mayor Karachi, Barrister Murtaza Wahab. The meeting was attended by SVP KATI Nighat Awan, VP KATI Muslim Mohamedi, Deputy Patron-in-Chief KATI Mohammad Zubair Chhaya, Chairman & CEO KITE DMC Ltd, Zahid Saeed and former Chairmen/Presidents.