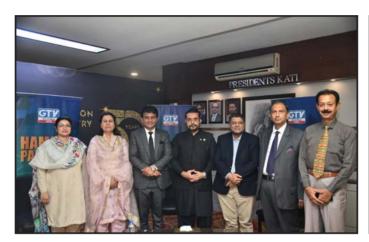

President KATI Faraz ur Rehman participated in the GTV Show
"HAMARA PAKISTAN" hosted by Rizwan Jaffar
This special episode of "Hamara Pakistan" was on the theme of "Success and Failure of Made in Pakistan" held at KATI